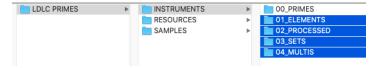

**STEP 5:** Open the instrument folder (Elements INSTRUMENTS) and copy the 4 folders *01\_ELEMENTS*, *02\_PROCESSED*, *03\_SETS*, and *04\_MULTIS*. Paste them into the Instruments folder of the main library, next to the folder *00\_PRIMES*: **LDLC PRIMES/INSTRUMENTS/** 